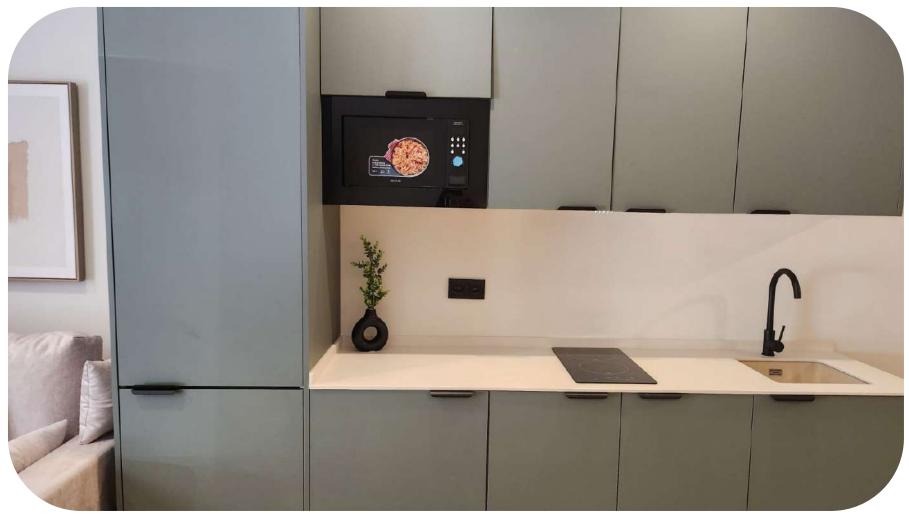

Torneo Area

With a modern and functional design, each unit accommodates up to 3 guests, is fully equipped, and features an optimal layout to ensure maximum comfort for visitors.

Our properties are designed to provide quality and comfort, guaranteeing a unique experience and a high return on investment from day one.



## Nearby tourist highlights



Plaza de Armas, 7 min walk. Las Setas de Sevilla, 15 min walk. La Giralda, 19 min walk. Alameda de Hércules, 15 min walk. Torre de Sevilla, 15 min walk. Museum of Fine Arts, 6 min walk. Isla de la Cartuja, 10 min walk.

#### Investment profitability data

Purchase price

Resulting units

Built-up area

Estimated annual turnover

Estimated anual profit

Average nightly rate

Average occupancy

Annual return







#### Interior Design















#### Growth in Seville

In 2019, before the pandemic, Seville reached record numbers in the tourism sector. Although in 2020 it experienced a drastic decline due to the impact of COVID-19, the city has seen a progressive recovery year after year, not only matching but surpassing pre-crisis levels in the most recent year.



|     |               | 2019      | 2020      | 2021      | 2022      | 2023      | 2024      | 2025      | 2026      |
|-----|---------------|-----------|-----------|-----------|-----------|-----------|-----------|-----------|-----------|
| ,   | Visitors      | 3.666.538 | 1.121.929 | 1.801.559 | 3.322.420 | 3.768.929 | 3.884.135 | 4.036.793 | 4.125.602 |
|     |               |           | -69,40%   | 60,60%    | 84,50%    | 13,50%    | 3,10%     | 3,80%