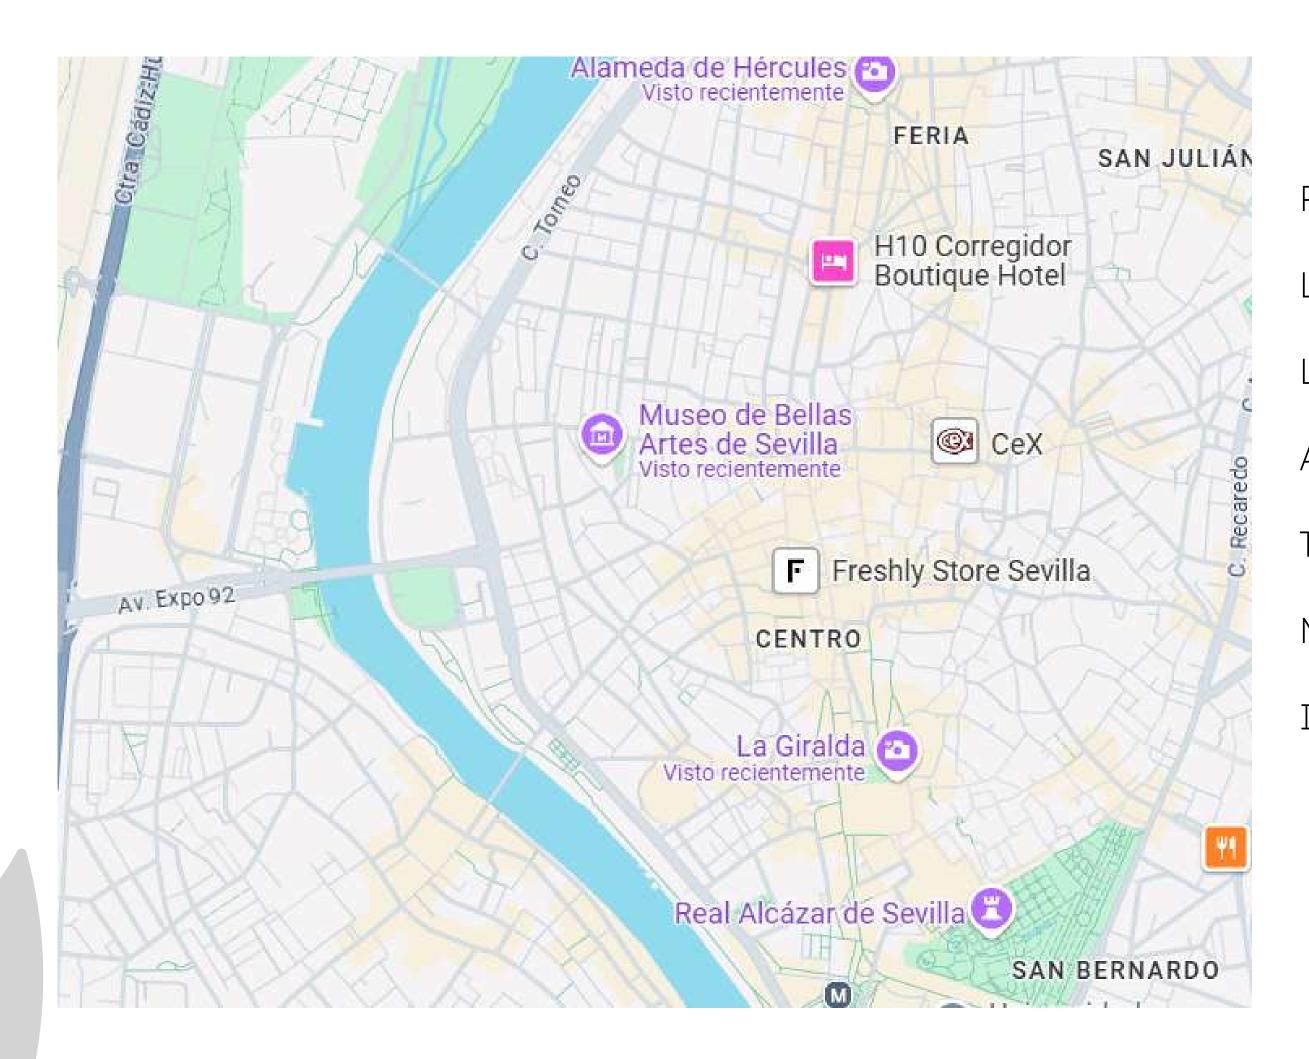

## Nearby tourist highlights

Plaza de Armas, 7 min walk. Las Setas de Sevilla, 15 min walk. La Giralda, 19 min walk. Alameda de Hércules, 15 min walk. Torre de Sevilla, 15 min walk. Museum of Fine Arts, 6 min walk. Isla de la Cartuja, 10 min walk.