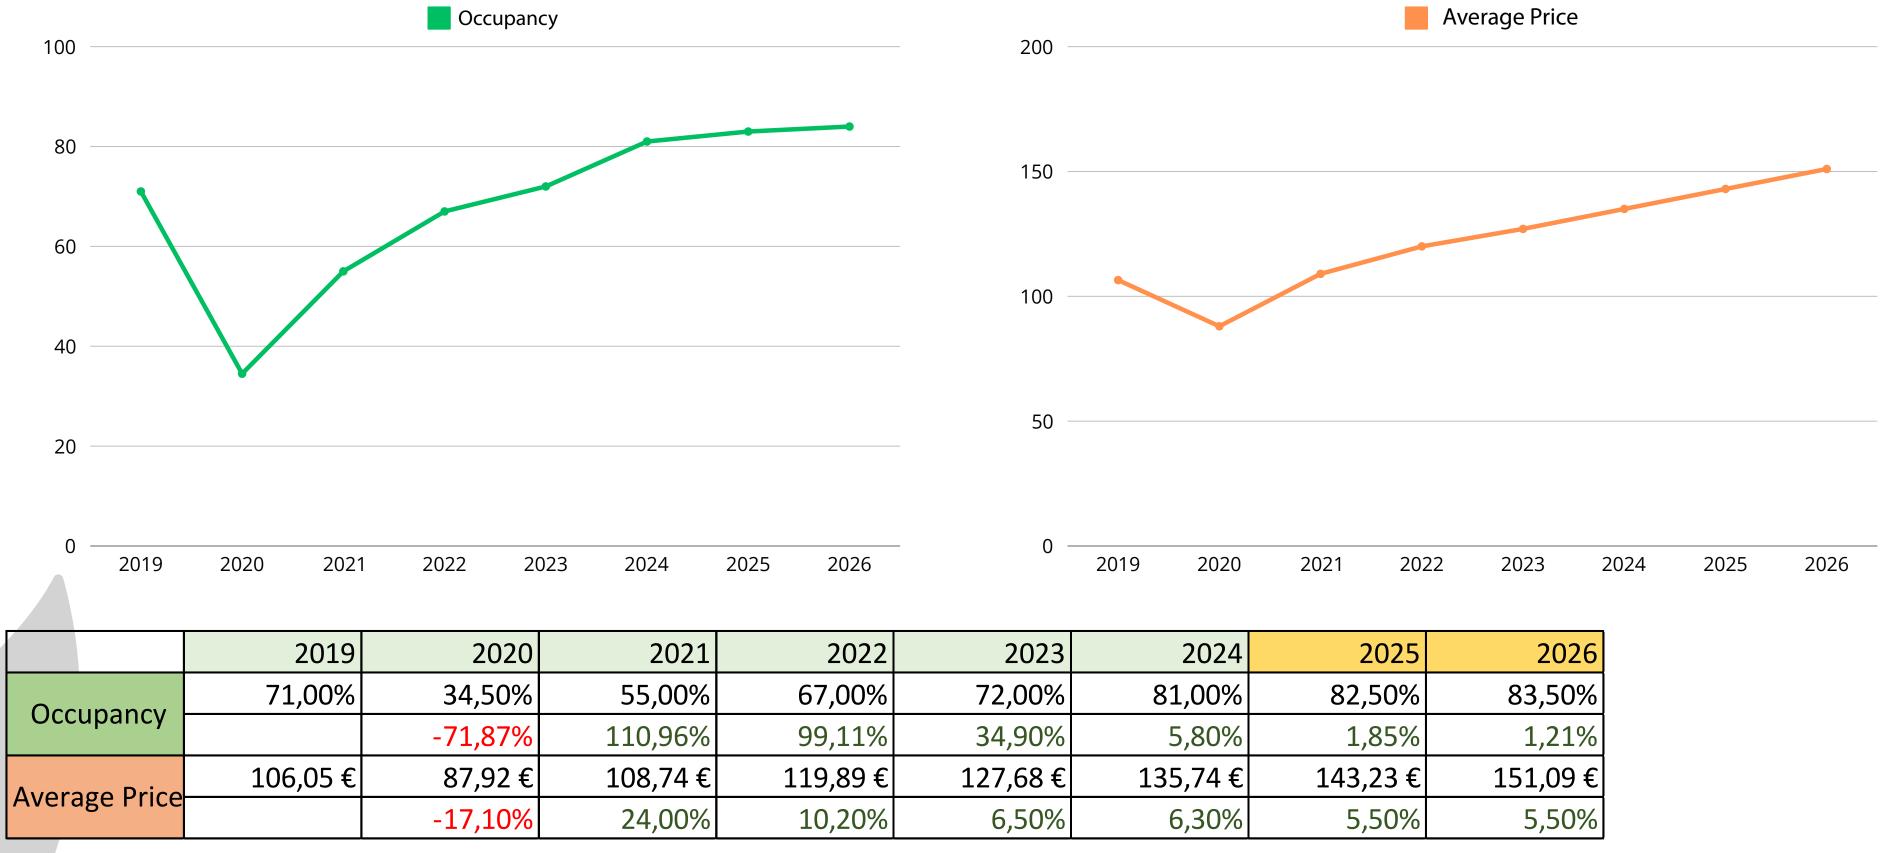

#### Occupancy and average price

Occupancy in Tourist Apartments in Seville has experienced a strong recovery after the pandemic, surpassing pre-COVID levels and consolidating its growth. Forecasts indicate an upward trend, reinforcing Seville as a key destination for tourism investment.

| 2022    | 2023    | 2024    | 2025    | 2026    |
|---------|---------|---------|---------|---------|
| 67,00%  | 72,00%  | 81,00%  | 82,50%  | 83,50%  |
| 99,11%  | 34,90%  | 5,80%   | 1,85%   | 1,21%   |
| 119,89€ | 127,68€ | 135,74€ | 143,23€ | 151,09€ |
| 10,20%  | 6,50%   | 6,30%   | 5,50%   | 5,50%   |