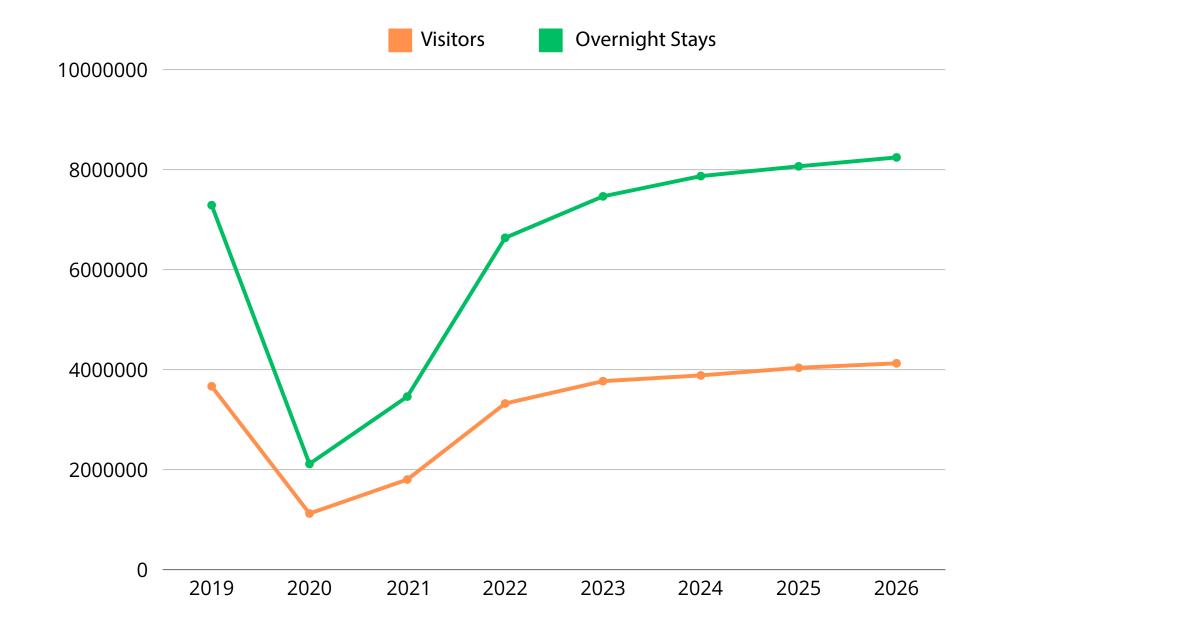

#### Growth in Seville

In 2019, before the pandemic, Seville reached record numbers in the tourism sector. Although in 2020 it experienced a drastic decline due to the impact of COVID-19, the city has seen a progressive recovery year after year, not only matching but surpassing pre-crisis levels in the most recent year.

|     |               | 2019      | 2020      | 2021      | 2022      | 2023      | 2024      | 2025      | 2026      |
|-----|---------------|-----------|-----------|-----------|-----------|-----------|-----------|-----------|-----------|
| ,   | Visitors      | 3.666.538 | 1.121.929 | 1.801.559 | 3.322.420 | 3.768.929 | 3.884.135 | 4.036.793 | 4.125.602 |
|     |               |           | -69,40%   | 60,60%    | 84,50%    | 13,50%    | 3,10%     | 3,80%     | 2,20%     |
| Ove | ernight Stays | 7.288.638 | 2.114.277 | 3.460.715 | 6.635.950 | 7.464.999 | 7.870.278 | 8.066.064 | 8.243.525 |
|     |               |           | -71,00%   | 63,70%    | 91,70%    | 12,50%    | 5,40%     | 3,80%     | 2,20%     |