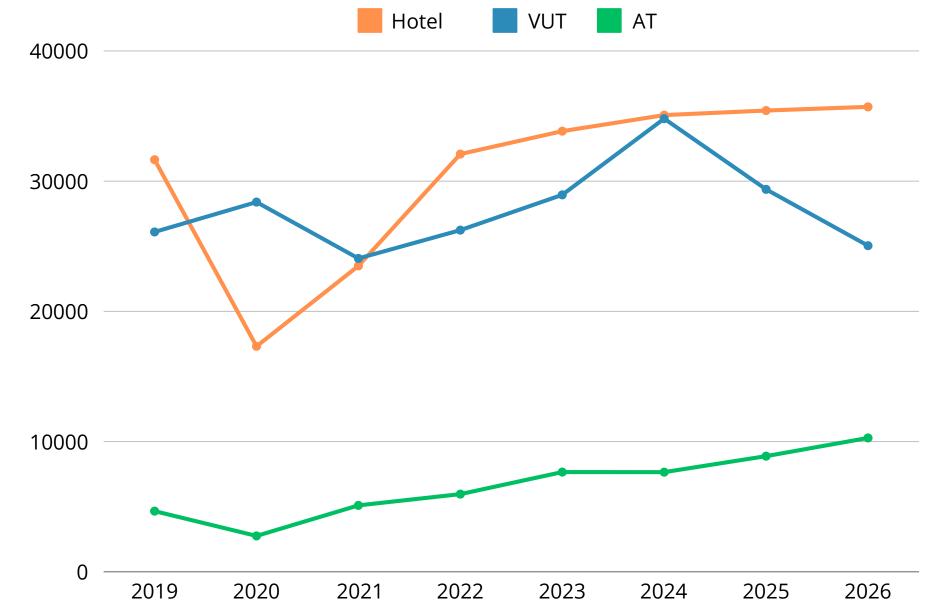

### Hotel, VUT and AT places

VUTs in Seville are decreasing due to new regulations, while Tourist Apartments (AT) are growing, absorbing the demand. Hotel room availability remains stable with a slight increase, solidifying ATs as the best alternative for tourism investment.

|  |       | 2019   | 2020    | 2021    | 2022   | 2023   | 2024   | 2025    | 2026    |
|--|-------|--------|---------|---------|--------|--------|--------|---------|---------|
|  | Hotel | 25.196 | 25.949  | 26.591  | 26.016 | 27.582 | 35.078 | 35.429  | 35.712  |
|  |       |        | 2,99%   | 2,47%   | -2,16% | 6,02%  | 27,15% | 1%      | 0,80%   |
|  | VUT   | 26.100 | 28.394  | 24.066  | 26.239 | 28.949 | 34.801 | 29.372  | 25.045  |
|  | VUT   |        | 8,80%   | -15,30% | 9,00%  | 10,30% | 20,20% | -15,63% | -14,80% |
|  | AT    | 4.659  | 2.755   | 5.105   | 5.965  | 7.658  | 7.653  | 8.882   | 10.280  |
|  |       |        | -40,90% | 85,30%  | 16,80% | 28,40% | -0,07% | 15,98%  | 15,68%  |