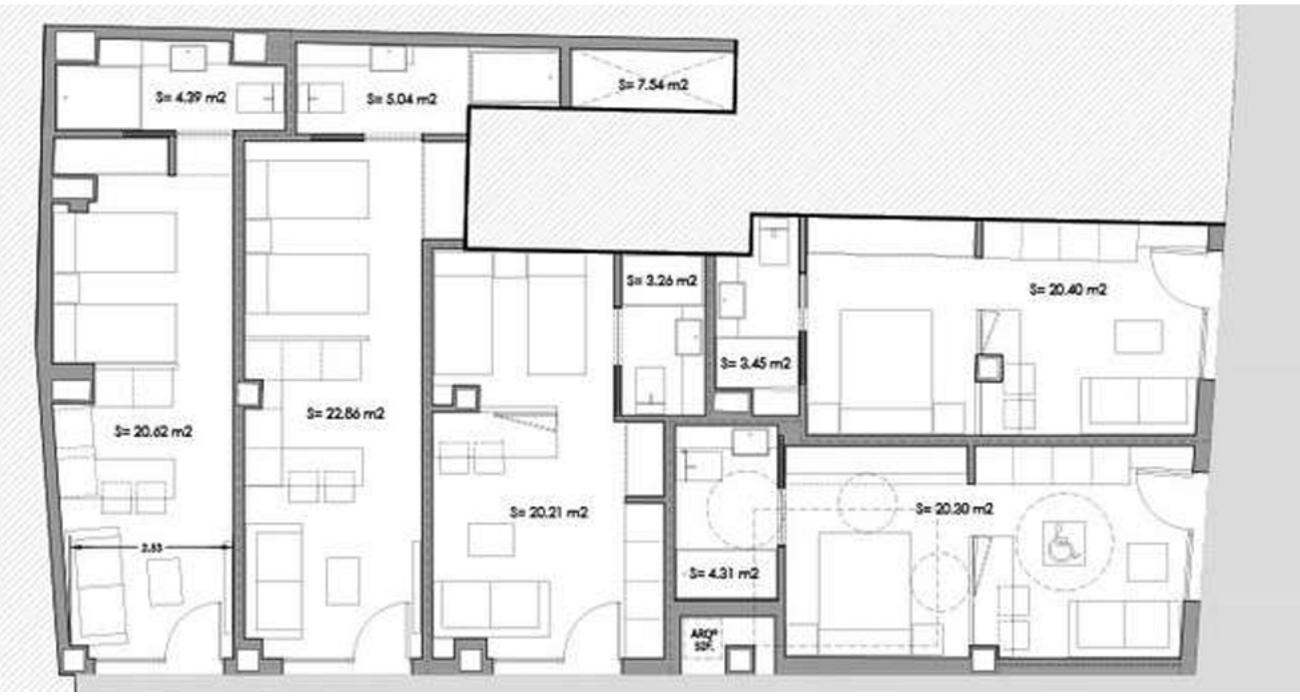

e Heart of Seville's Old Town, Torneo Area

With a modern and functional design, each unit accommodates up to 3 guests, is fully equipped, and features an optimal layout to ensure maximum comfort for visitors.

Our properties are designed to provide quality and comfort, guaranteeing a unique experience and a high return on investment from day one.



## Nearby tourist highlights



Plaza de Armas, 7 min walk. Las Setas de Sevilla, 15 min walk. La Giralda, 19 min walk. Alameda de Hércules, 15 min walk. Torre de Sevilla, 15 min walk. Museum of Fine Arts, 6 min walk. Isla de la Cartuja, 10 min walk.

#### Investment profitability data

Purchase price

Resulting units

Built-up area

Estimated annual turnover

Estimated anual profit

Average nightly rate

Average occupancy

Annual return







#### Interior Design















#### Growth in Seville

In 2019, before the pandemic, Seville reached record numbers in the tourism sector. Although in 2020 it experienced a drastic decline due to the impact of COVID-19, the city has seen a progressive recovery year after year, not only matching but surpassing pre-crisis levels in the most recent year.



|     |               | 2019      | 2020      | 2021      | 2022      | 2023      | 2024      | 2025      | 2026      |
|-----|---------------|-----------|-----------|-----------|-----------|-----------|-----------|-----------|-----------|
| ,   | Visitors      | 3.666.538 | 1.121.929 | 1.801.559 | 3.322.420 | 3.768.929 | 3.884.135 | 4.036.793 | 4.125.602 |
|     |               |           | -69,40%   | 60,60%    | 84,50%    | 13,5